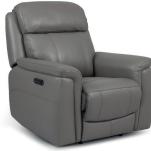

# **PARIS**

Experience the magic of Paris like never before, in your very own La-Z-Boy living room comfort.

This range offers the support you know and love from La-Z-Boy, featuring pocket sprung seats and a solid wood frame. Paris offers a compact arm design and a variety of options to suit your needs.

Put your feet up at the touch of a button with the power model, or a manual recline or static model, across the three seater sofa, two seater sofa or armchair.

Take your pick from exclusive quality leather grade or fabric style to create your ideal look.