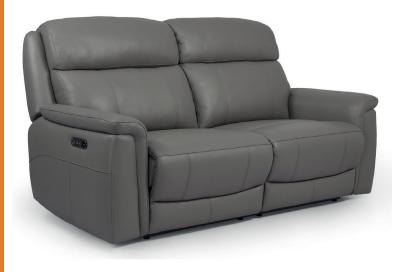

# **PARIS**

Experience the magic of Paris like never before, in your very own La-Z-Boy living room comfort.

This range offers the support you know and love from La-Z-Boy, featuring pocket sprung seats and a solid wood frame. Paris offers a compact arm design and a variety of options to suit your needs.

Put your feet up at the touch of a button with the power model, or a manual recline or static model, across the three seater sofa, two seater sofa or armchair.

Take your pick from exclusive quality leather grade or fabric style to create your ideal look.