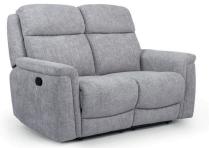

# **PARIS**

Experience the magic of Paris like never before, in your very own La-Z-Boy living room comfort.

This range offers the support you know and love from La-Z-Boy, featuring pocket sprung seats and a solid wood frame. Paris offers a compact arm design and a variety of options to suit your needs.

Put your feet up at the touch of a button with the power model, or a manual recline or static model, across the three seater sofa, two seater sofa or armchair.

Take your pick from exclusive quality leather grade or fabric style to create your ideal look.