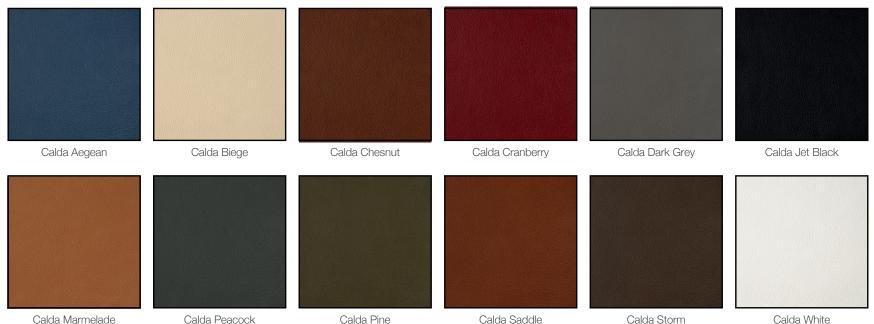

| 203    | 99    | 104    |
| 2 Seat Manual Recliner with USB                             | 157    | 99    | 104    |
| Manual Recliner Chair                                       | 102    | 99    | 104    |
| 3 Seat (2 cushion) Static (Detachable Back Cushions)        | 203    | 99    | 104    |
| 2 Seat Static (Detachable Back Cushions)                    | 157    | 99    | 104    |
| Static Chair (Detachable Back Cushion)                      | 102    | 99    | 104    |

# **Upholstery Options**

Available Mechanisms

Available in a selection of high quality fabric and leather colourways.

- Power Recline
- Manual Recline Static







# **PARIS**



### **SWATCH INFORMATION**

The Paris can be specified with any current swatch collection.

## **LEATHER (CALDA COLLECTION)**